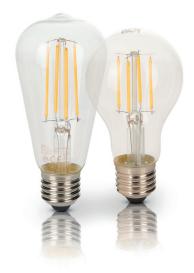

## Platinum LED Filament Class A GLS/Squirrel Cage

- Our Class A Filament Lamps are our most energy efficient lamps to date
- Ultra energy saving lighting technology reduces carbon emissions and ensures low energy usage
- Available in the ever-popular GLS or as a decorative Squirrel Cage,
- 50,000-hour lamps last over 3 times longer than standard LED lamps.
- LED Technology with the elegance of Incandescent Lamps
- Ideal Replacement for Incandescent Lamps, creates a welcoming atmosphere with retro feel
- Argon gas filled to improve life / High temperature capping cement
- Smooth dimming on rotary and digital dimming systems

| 5 Year Silver Warranty |                                                       |         |     |          |
|------------------------|-------------------------------------------------------|---------|-----|----------|
| Code                   | Lamp Туре                                             | Temp    | Lm  | ØxH (mm) |
| Dimmable Class A       |                                                       |         |     |          |
| 60870                  | 3.8W Platinum LED Filament Class A GLS - BC           | — 2700К | 806 | 64x104   |
| 60871                  | 3.8W Platinum LED Filament Class A GLS - ES           | - 2700K | 000 |          |
| 60872                  | 3.8W Platinum LED Filament Class A Squirrel Cage - ES | 2700К   | 806 | 64x140   |